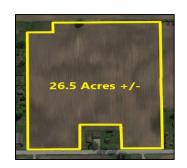

## 26.5 Acres +/- Vacant Farmland – Saginaw, MI.

Located in Section 25 of Spaulding Township, Saginaw County, MI.
-Highly productive Chesaning-Cohoctah complex soils!-

**Property Location:** 6165 East Road (M-13), Saginaw, MI. <u>Directions</u>: Approx. 3 miles South of Saginaw City Limits on East Road (M-13) and just south of W. Moore Road.

**Legal Description**: NW ¼ of NW ¼ EXC E 132 FT OF N 660 FT ALSO EXC W 1178 FT OF N 330 FT-28.36 AC. Also except the homestead which will be removed on approx. 300' x 270' (1.86 Ac.)

<u>Property ID# 25-11-4-25-2002-00. SEV</u>: \$109,000. This includes the homestead which will be split off on approx. 1.86 Ac. after we have an accepted offer. The proposed split is 300' frontage by 270' deep.